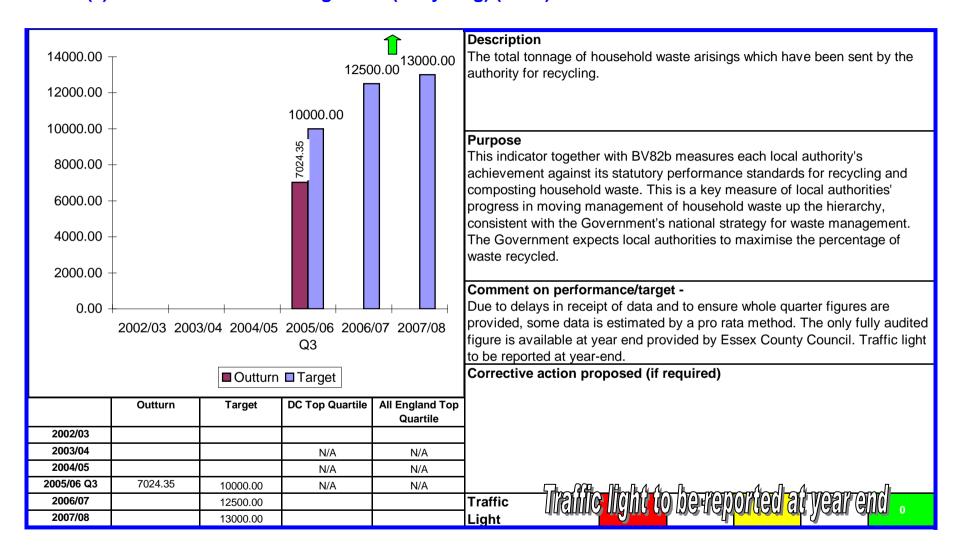

# KEY PERFORMANCE INDICATOR MONITORING SCHEDULE 2005/06 ENVIRONMENTAL HEALTH

### BV82a(i) Household Waste Management (Recycling) (NEW)



### BV82a(ii) Household Waste Management (Recycling) (NEW).



## BV82b(i) Household Waste Management (Composting) (NEW)



# KEY PERFORMANCE INDICATOR MONITORING SCHEDULE 2005/06 ENVIRONMENTAL HEALTH

### BV82b(ii) Household Waste Management (Composting) (NEW)



#### **BV199a Local Street and Environmental Cleanliness - Litter and Detritus (NEW)**



### **BV199b Local Street and Environmental Cleanliness - Graffiti (NEW)**



### **BV199c Local Street and Environmental Cleanliness - Fly-posting (NEW)**



### **BV199d Local Street and Environmental Cleanliness - Fly-tipping (NEW)**



#### Description

The year-on-year reduction in total number of incidents and increase in total number of enforcement actions taken to deal with 'fly-tipping'.

#### Purpose

Reducing unacceptable levels of fly-tipping forms a key part of Government's Cleaner Safer