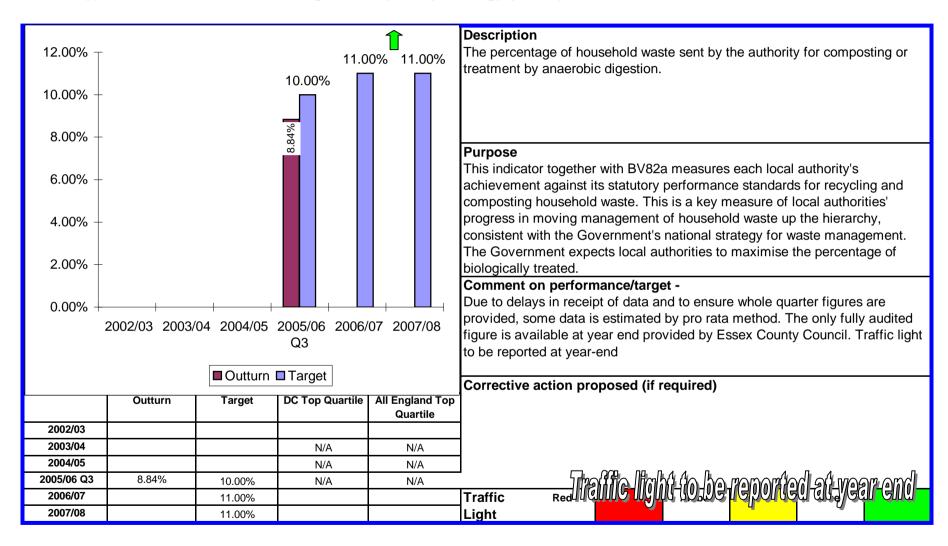

# KEY PERFORMANCE INDICATOR MONITORING SCHEDULE 2005/06 ENVIRONMENTAL HEALTH

### BV82a(i) Household Waste Management (Recycling) (NEW)



### BV82a(ii) Household Waste Management (Recycling) (NEW).



## BV82b(i) Household Waste Management (Composting) (NEW)



# KEY PERFORMANCE INDICATOR MONITORING SCHEDULE 2005/06 ENVIRONMENTAL HEALTH

### BV82b(ii) Household Waste Management (Composting) (NEW)



#### **BV199a Local Street and Environmental Cleanliness - Litter and Detritus (NEW)**



### **BV199b Local Street and Environmental Cleanliness - Graffiti (NEW)**



### **BV199c Local Street and Environmental Cleanliness - Fly-posting (NEW)**



### **BV199d Local Street and Environmental Cleanliness - Fly-tipping (NEW)**



#### Description

The year-on-year reduction in total number of incidents and increase in total number of enforcement actions taken to deal with 'fly-tipping'.

#### Purpose

Reducing unacceptable levels of fly-tipping forms a key part of Government's Cleaner Safer Greener Communities programme and this indicator is included