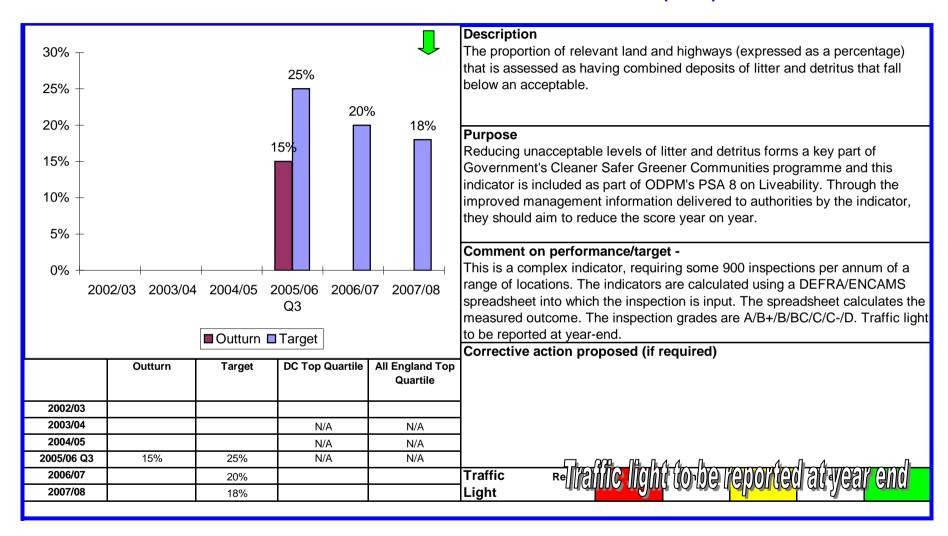

#### **BV199a Local Street and Environmental Cleanliness - Litter and Detritus (NEW)**

#### Comment on performance/target -

OUTTURN FIGURE REPORTED ANNUALLY. This is a complex indicator, requiring some 900 inspections per annum of a range of locations. The indicators are calculated using a DEFRA/ENCAMS spreadsheet into which the inspection is input. The spreadsheet calculates the measured outcome. The inspection grades are A/B+/B/BC/C/C-/D

#### Corrective action proposed (if required)

Λ

|            | Outturn | Target | DC Top Quartile | All England Top<br>Quartile |
|------------|---------|--------|-----------------|-----------------------------|
| 2002/03    |         |        |                 |                             |
| 2003/04    |         |        | N/A             | N/A                         |
| 2004/05    |         |        | N/A             | N/A                         |
| 2005/06 Q1 | 2       | 2.5    | N/A             | N/A                         |
| 2006/07    |         | 2.5    |                 |                             |
| 2007/08    |         | 1      |                 |                             |