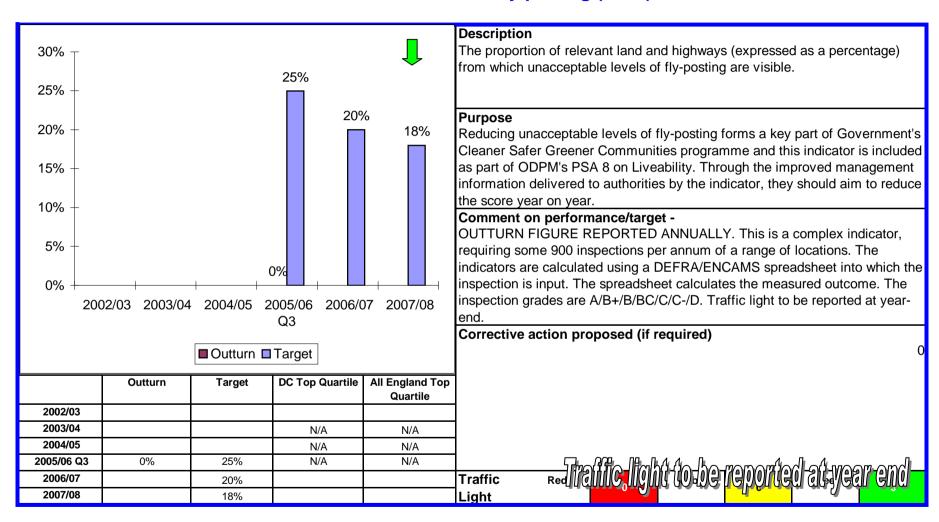

### **BV199c Local Street and Environmental Cleanliness - Fly-posting (NEW)**

#### Comment on performance/target -

OUTTURN FIGURE REPORTED ANNUALLY. This is a complex indicator, requiring some 900 inspections per annum of a range of locations. The indicators are calculated using a DEFRA/ENCAMS spreadsheet into which the inspection is input. The spreadsheet calculates the measured outcome. The inspection grades are A/B+/B/BC/C/C-/D

#### Corrective action proposed (if required)

Λ

|            | Outturn | Target | DC Top Quartile | All England Top<br>Quartile |
|------------|---------|--------|-----------------|-----------------------------|
| 2002/03    |         |        |                 |                             |
| 2003/04    |         |        | N/A             | N/A                         |
| 2004/05    |         |        | N/A             | N/A                         |
| 2005/06 Q1 | 2       | 2.5    | N/A             | N/A                         |
| 2006/07    |         | 2.5    |                 |                             |
| 2007/08    |         | 1      |                 |                             |