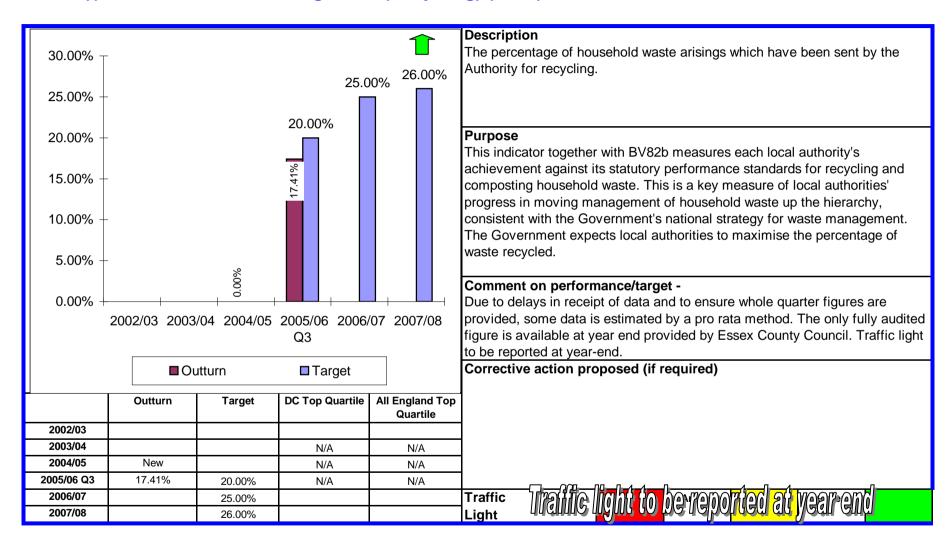

# KEY PERFORMANCE INDICATOR MONITORING SCHEDULE 2005/06 ENVIRONMENTAL HEALTH

### BV82a(i) Household Waste Management (Recycling) (NEW)



### BV82a(ii) Household Waste Management (Recycling) (NEW).



## BV82b(i) Household Waste Management (Composting) (NEW)



# KEY PERFORMANCE INDICATOR MONITORING SCHEDULE 2005/06 ENVIRONMENTAL HEALTH

### BV82b(ii) Household Waste Management (Composting) (NEW)



#### **BV199a Local Street and Environmental Cleanliness - Litter and Detritus (NEW)**



### **BV199b Local Street and Environmental Cleanliness - Graffiti (NEW)**



### **BV199c Local Street and Environmental Cleanliness - Fly-posting (NEW)**



### **BV199d Local Street and Environmental Cleanliness - Fly-tipping (NEW)**



#### Description

The year-on-year reduction in total number of incidents and increase in total number of enforcement actions taken to deal with 'fly-tipping'.

#### Purpose

Reducing unacceptable levels