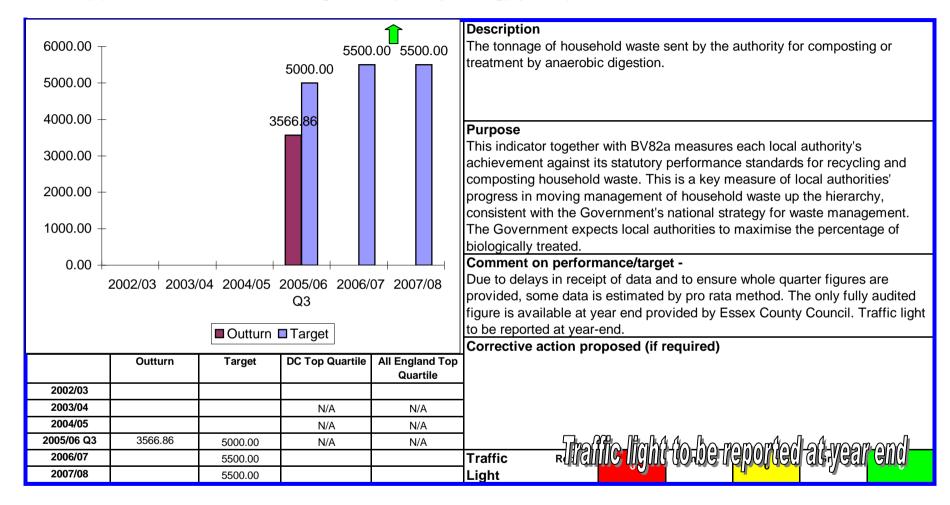

# KEY PERFORMANCE INDICATOR MONITORING SCHEDULE 2005/06 ENVIRONMENTAL HEALTH

### BV82a(i) Household Waste Management (Recycling) (NEW)



### BV82a(ii) Household Waste Management (Recycling) (NEW).



## BV82b(i) Household Waste Management (Composting) (NEW)



# KEY PERFORMANCE INDICATOR MONITORING SCHEDULE 2005/06 ENVIRONMENTAL HEALTH

### BV82b(ii) Household Waste Management (Composting) (NEW)



#### **BV199a Local Street and Environmental Cleanliness - Litter and Detritus (NEW)**



### **BV199b Local Street and Environmental Cleanliness - Graffiti (NEW)**



### **BV199c Local Street and Environmental Cleanliness - Fly-posting (NEW)**



### **BV199d Local Street and Environmental Cleanliness - Fly-tipping (NEW)**



#### Description

The year-on-year reduction in total number of incidents and increase in total number of enforcement actions taken to deal with 'fly-tipping'.

#### Purpose

Reducing unacceptable levels of fly-tipping forms a key part of Government's Cleaner Safer Greener Communities programme and this indicator is included as part of ODPM's PSA 8 on Liveability. Through the improved management information delivered to authorities by the indicator, they should ai