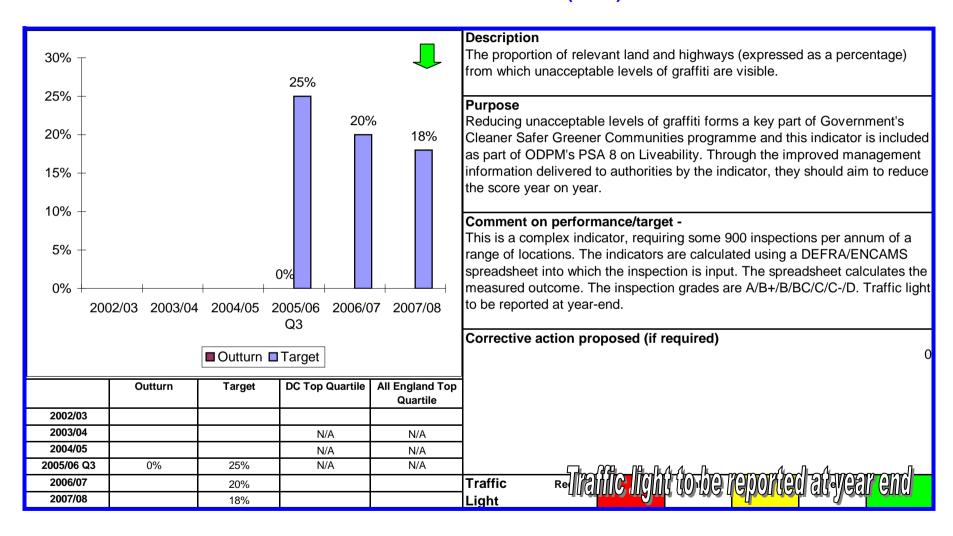

### **BV199b Local Street and Environmental Cleanliness - Graffiti (NEW)**

#### Comment on performance/target -

OUTTURN FIGURE REPORTED ANNUALLY. This is a complex indicator, requiring some 900 inspections per annum of a range of locations. The indicators are calculated using a DEFRA/ENCAMS spreadsheet into which the inspection is input. The spreadsheet calculates the measured outcome. The inspection grades are A/B+/B/BC/C/C-/D

#### Corrective action proposed (if required)

Λ

|            | Outturn | Target | DC Top Quartile | All England Top<br>Quartile |
|------------|---------|--------|-----------------|-----------------------------|
| 2002/03    |         |        |                 |                             |
| 2003/04    |         |        | N/A             | N/A                         |
| 2004/05    |         |        | N/A             | N/A                         |
| 2005/06 Q1 | 2       | 2.5    | N/A             | N/A                         |
| 2006/07    |         | 2.5    |                 |                             |
| 2007/08    |         | 1      |                 |                             |