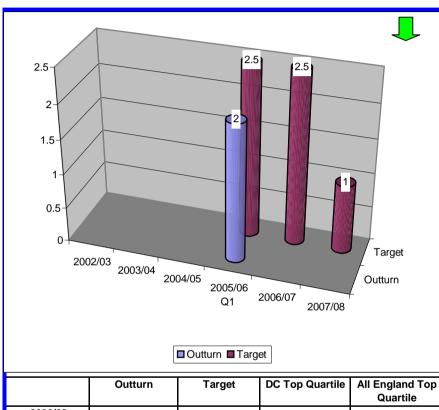

### **BV199d Local Street and Environmental Cleanliness - Fly-tipping (NEW)**

#### Description

The year-on-year reduction in total number of incidents and increase in total number of enforcement actions taken to deal with 'fly-tipping'.

#### Purpose

Reducing unacceptable levels of fly-tipping forms a key part of Government's Cleaner Safer Greener Communities programme and this indicator is included as part of ODPM's PSA 8 on Liveability. Through the improved management information delivered to authorities by the indicator, they should aim to reduce the score year on year.

#### Comment on performance/target -

OUTTURN FIGURE REPORTED ANNUALLY. This is a complex indicator, requiring some 900 inspections per annum of a range of locations. The indicators are calculated using a DEFRA/ENCAMS spreadsheet into which the inspection is input. The spreadsheet calculates the measured outcome. The inspection grades are A/B+/B/BC/C/C-/D

#### Corrective action proposed (if required)

Λ

|            | Outturn | Target | DC Top Quartile | All England Top<br>Quartile |
|------------|---------|--------|-----------------|-----------------------------|
| 2002/03    |         |        |                 |                             |
| 2003/04    |         |        | N/A             | N/A                         |
| 2004/05    |         |        | N/A             | N/A                         |
| 2005/06 Q1 | 2       | 2.5    | N/A             | N/A                         |
| 2006/07    |         | 2.5    |                 |                             |
| 2007/08    |         | 1      |                 |                             |